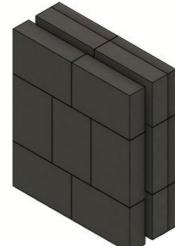

## Modular / Custom Build

Our ballistic block is designed in an unique shape that allows vertical and horizontal stacking. The shape used in any combination provide a seam free surface that will capture bullets from all angles.

Use our ballistic block to build lane traps, tactical training rooms and shoot-houses. The modular capability give numerous applications to any training facility.