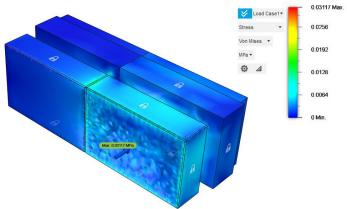

## No Gap Design

Modular rubber blocks form a complete surface area. The no gap design eliminates the potential for bullets to enter where rubber is not present. It will encapsulate a maximum number of rounds trapped inside shot from all angles.

## Modular / Custom Build

Our ballistic block is designed in an unique shape that allows vertical and horizontal stacking. The shape used in any combination provide a seam free surface that will capture bullets from all angles.