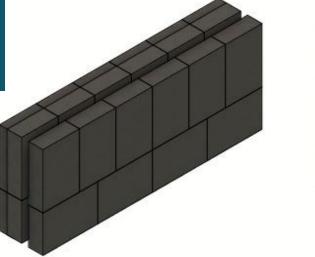

## Modular / Custom Build

Our ballistic block is designed in an unique shape that allows vertical and horizontal stacking. The shape used in any combination provide a seam free surface that will capture bullets from all angles.

Use our ballistic block to build lane traps, tactical training rooms and shoot-houses. The modular capability give numerous applications to any training facility.